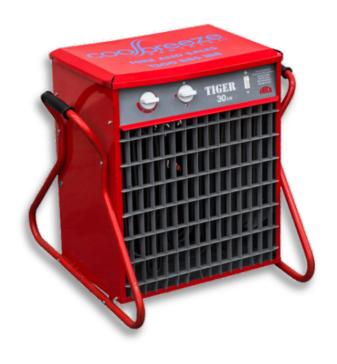

#### **Electric Fan Forced Heater 30kW**

An electric fan forced heater with a compact and robust sheet steel design and a 30kW heating capacity. The heavy-duty tubular frame acts as a well balanced and ergonomic carrying handle protecting against impact and vibrations for use in harsh environments. Ideal for warehouses, events and industrial heating solutions.

### **FEATURES**

30kW Heating Capacity Up to 300m<sup>2</sup> Coverage Multiple Speed Settings Easy To Position

## **SPECIFICATIONS**

| Heating Capacity    | 30kW                           |
|---------------------|--------------------------------|
| Power Supply        | 415V/50A Three Phase           |
| Current Consumption | 44A                            |
| Weight              | 29.5kg                         |
| Dimensions          | 630mm(W) x 600mm(D) x 590mm(H) |
| Air Flow            | 2,600m³/hour                   |
| Coverage            | Up to 300m² Coverage           |
| Noise Level         | 62dB[A]                        |