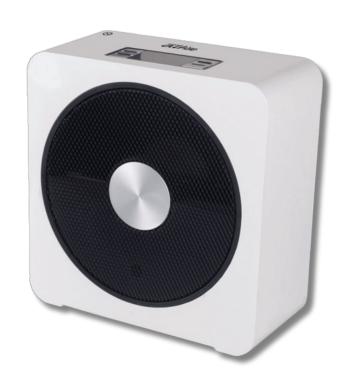

#### Microfurnace Heater 2kW

The 2kW Micro Furnace heater is a great heating option. It's designed with safety and high output in mind as it offers a thermal backup fuse, cool touch housing, a ceramic disc heating system and an electronic thermostat.