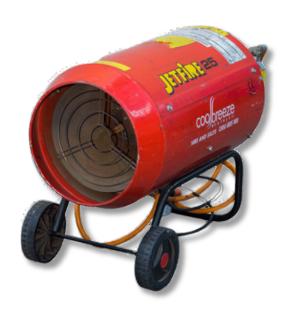

#### **Jetfire Heater 29KW**

The J25 Jetfire heaters and dryers are designed to provide instant, reliable and efficient source of heat. Offering 29kW of capacity in applications including warehouses, workshops, garages & factories they can also be used for drying and curing materials in the building, agricultural industries.

### **FEATURES**

29kW Heating Capacity
Up to 150m<sup>2</sup> Coverage
External Heating Solution
Low Cost LPG Fuel

## **SPECIFICATIONS**

| Heating Capacity    | 29kW                           |
|---------------------|--------------------------------|
| Fuel Supply         | LPG Gas                        |
| Fuel Consumption    | 2.2Kg /hr                      |
| Weight              | 15kg                           |
| Dimensions          | 330mm(W) x 670mm(D) x 520mm(H) |
| Coverage            | Up to 150m² Coverage           |
| Run Time 9L Bottle  | 4.5h                           |
| Run Time 45L Bottle | 22.5h                          |