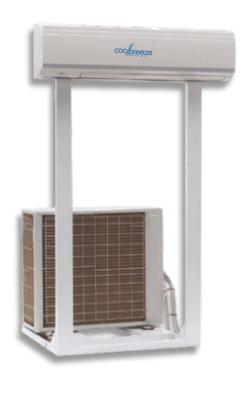

#### 7kW High Wall Split System

CBHS7 7KW High Wall Split System is our all in one framed solution for installation in soft and hard walled marquees. While supplying 7kw of cooling and heating the unit is perfect for events and functions offering a space and cost effective solution.

### **FEATURES**

Up to 80m² Coverage Remote Control External Condenser Simple Installation