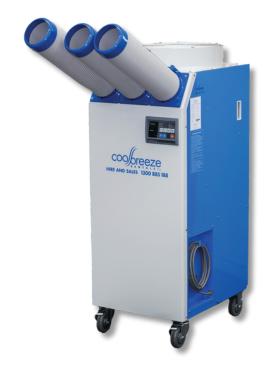

#### 7.3kW Portable Spot Cooler

The CB7300 Spot Cooler is a robust, triple armed refrigerated portable air conditioner. It's reliable and versatile design comes with a cooling capacity of 7.3kW and is ideally suited to offices, data centres, workspaces, aged and health care, events and manufacturing.

## **FEATURES**

Up to 70m<sup>2</sup> Coverage LED Display Twist On Arms Condensate Pump (Additional Cost)

## **SPECIFICATIONS**

| Cooling Capacity      | 7.3kW                           |
|-----------------------|---------------------------------|
| Power Supply          | 240V/15A Single Phase           |
| Current Consumption   | 13A                             |
| Weight                | 90kg                            |
| Dimensions            | 490mm(W) x 600mm(D) x 1303mm(H) |
| Noise Level           | 68dB[A]                         |
| Air Flow              | 960m³/hour                      |
| Exhaust Duct Diameter | 350mm                           |