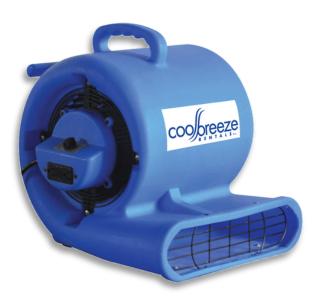

#### Airmover 1,868m<sup>3</sup>/h Comet

The CB1100 Comet Carpet Dryer is very versatile in drying and moving air around with a large fan impeller to generate greater airflow for increased efficiency. Featuring 3speed settings, low amp draw, easy carry handle, lightweight and is fully stackable.