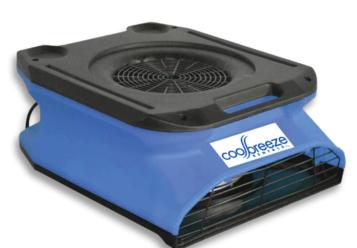

## Airmover 1,230m<sup>3</sup>/h Drymax

The CB1000 Drymax Carpet Dryer is a radial air mover with outstanding performance as well as its exceptional ergonomics and compact size. The CB1000 is the smallest low-profile air mover on the market today.

## **FEATURES**

Low Power Requirements Multiple Speed Settings Daisy Chain GFCI Power Capabilities Easily Transportable

# **SPECIFICATIONS**

| Air Flow            | 1,230m³/hour                   |
|---------------------|--------------------------------|
| Power Supply        | 240V/10A Single Phase          |
| Current Consumption | 1.7A                           |
| Weight              | 8.5kg                          |
| Dimensions          | 435mm(W) x 550mm(D) x 230mm(H) |
| Maximum Fan Speed   | 1,550 rpm                      |
| Fan Speed Settings  | x2                             |
| GFCI Capability     | Yes                            |