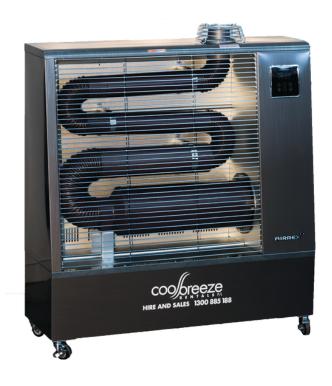

#### 15.1kW Radiant Diesel Heater

An indoor/outdoor rated infrared heater which works without emitting smoke or burning smells. Consuming approximately 4.5litres of fuel per day to heat a space of up to 108m². Easy to relocate thanks to its heavy duty castor wheels. Ideal for industrial, working areas, halls, public events, terraces, and construction sites.

### **FEATURES**

12.7-15.1kW Heating Capacity Up to 108m<sup>2</sup> Coverage LED Display Low Running Costs

## **SPECIFICATIONS**

| Heating Capacity    | 12.7-15.1kW                     |
|---------------------|---------------------------------|
| Power Supply        | 240V/10A                        |
| Current Consumption | Single Phase 1A                 |
| Weight              | 41kg (Empty)/86kg (Full)        |
| Dimensions          | 950mm(W) x 305mm(D) x 1000mm(H) |
| Fuel Consumption    | 1.05-1.24L/hr                   |
| Coverage            | Up to 108m²                     |
| Fuel Tank Size      | 451                             |