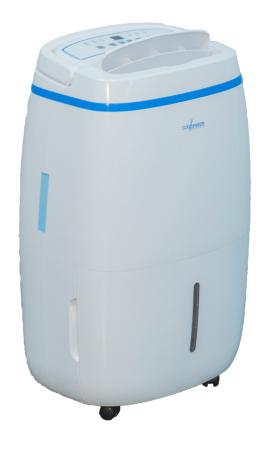

## Dehumidifier 20L/day

The CBDH20 is a compact, lightweight domestic dehumidifying solution. Perfect for the removal of mould, mildew and rot while reducing dampness and eliminating odours in home office and small warehouse applications.

#### **FEATURES**

Up to 35m<sup>2</sup> Coverage

**LED Display** 

Slimline

**Easily Transportable** 