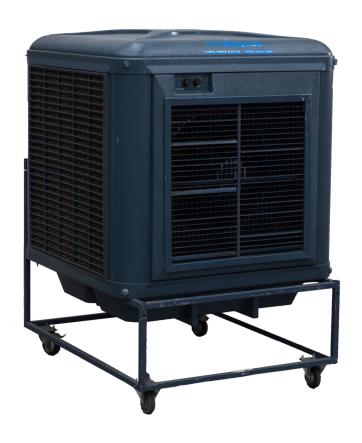

## **Evaporative Coolers**

18,000m³/h Evaporative Cooler

The CB18000 is a large capacity Mobile Evaporative Cooler which provides strong airflow while operating with low power requirements. The CB18000 is a perfect option for cooling larger spaces such as warehouses, events, stadiums and halls.

## **FEATURES**

Up to 200m<sup>2</sup> Coverage
Multi-Directional Vents
Low Power Requirements
Castor Wheels